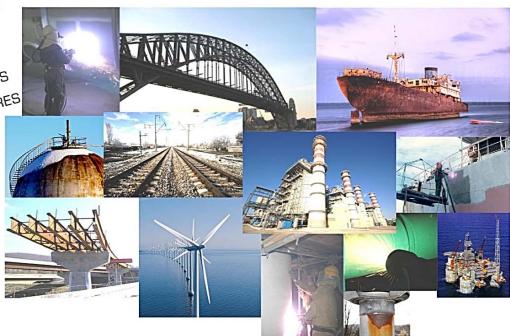

# TYPICAL APPLICATIONS: OFFSHORE PLATFORMS

METAL STRUCTURES WIND MILL STRUCTURES SHIP & BOAT STRUCTURES

BRIDGES

BEARINGS TANKS & VESSELS

POWER PLANTS

RAILWAY PROJECTS

STEEL REBAR

**Metal Spray Coating Corp.** 