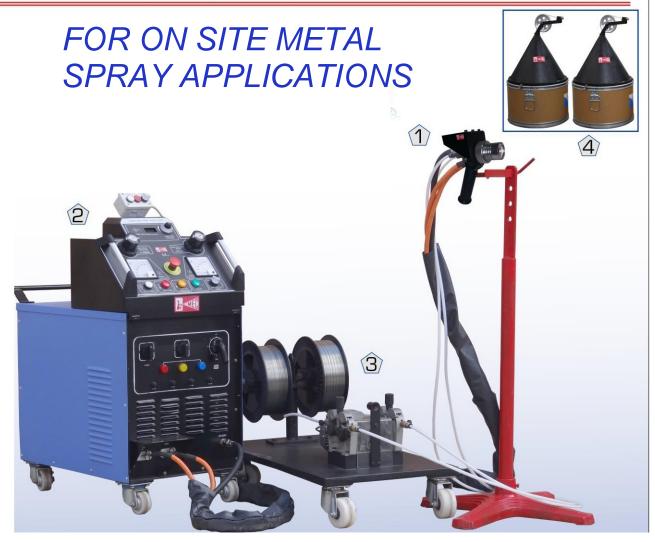

# THERMAL SPRAY FACILITIES

AUTOMATIC SYSTEMS for HVOF, PLASMA, FLAME SPRAY, ARC SPRAY & ROD SPRAY

This system is designed for onsite Zinc & Aluminum spray work, Gun is light weight most suited for hand held.

#### MEC ARCJET 101 SYSTEM CONSISTS OF:-

- 1. Arcjet 101 gun.
- 2. Power source 700 amp of continuous duty with built in control panel [420/3P/50-60 hz).
- 3. Wire drive unit with wire spool stand
- 4. Wire drum dispenser [optional)-02 nos.
- 5. Saftey equipments [not shown in figure)

#### **FEATURES:-**

- Arcje®101 is a low weight [1.30 kg) gun with no moving parts.
- · Ideally suited for manual operation.
- Designed to spray wires of diameter 1.6 \*, 2.0\*, 2.3, 2.5 & 3.27mm.
- · CE compliant.

ARCJET®101/450 & 101/700 SYSTEM