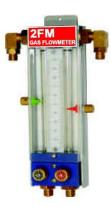

### 2.) Gas Flowmeter 2GF Type

Dual meters precisely control fuel and oxygen flows within  $\pm 5\%$  at any flow rate, and provide immediate indication of any supply line restrictions. The ultimate in simplicity, accurately set gas flows using the 2GF gas flowmeter in either NLPM or SCFH. The flowmeter is easily hung on the wall in the acoustical enclosure/ spray booth, etc at eye level for operational convenience.

It has input connection for each gas from cylinder and output gas connection to spray gun. For both gases a pre-set pointer is given to set the flow parameter for operator's convenience.