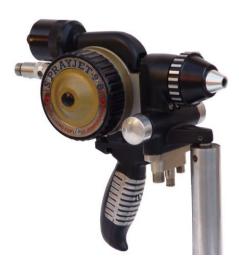

#### 1.) Sprayjet-98 Oxy-Acetylene Flame Metallizing Gun

MEC Sprayjet-98 Flame spray gun has been designed and built to be the best "Handheld" production flame spray gun for flame spraying coatings with metallizing wires. The standard gun is set up with 3/16" wire using acetylene as the fuel gas. The gun has feature to use with 1.6mm wire to 4.76mm wire by changing some hardware in the gun. The controlled speed range of the Sprayjet-98 with standard gears A special, easily installed, high speed gear set is available for continuous spraying of the low melting wires such as zinc.