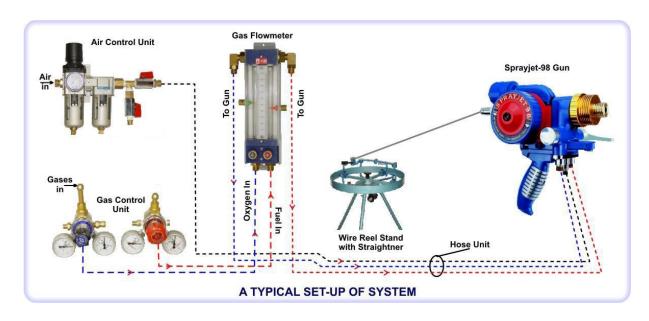

## SPRAYJET-98-H FLAME SPRAY SYSTEM

MEC Sprayjet-98-HS system complete with Std. Spares consists of following:-

- MEC make Sprayjet-98-HS Oxy-Acetylene Flame Metalizing Gun. Packed in Metal case.
- Gas Flow Meter (2GF Type)
- Wire reel stand with Straightner

#### 1.) Sprayjet-98 Oxy-Acetylene Flame Metallizing Gun

MEC Sprayjet-98 Flame spray gun has been designed and built to be the best "Handheld" production flame spray gun for flame spraying coatings with metallizing wires. The standard gun is set up with 3/16" wire using acetylene as the fuel gas. The gun has feature to use with 1.6mm wire to 4.76mm wire by changing some hardware in the gun. The controlled speed range of the Sprayjet-98 with standard gears A special, easily installed, high speed gear set is available for continuous spraying of the low melting wires such as zinc.

### 2.) Gas Flowmeter 2GF Type

Dual meters precisely control fuel and oxygen flows within  $\pm 5\%$  at any flow rate, and provide immediate indication of any supply line restrictions. The ultimate in simplicity, accurately set gas flows using the 2GF gas flowmeter in either NLPM or SCFH. The flowmeter is easily hung on the wall in the acoustical enclosure/ spray booth, etc at eye level for operational convenience.

It has input connection for each gas from cylinder and output gas connection to spray gun. For both gases a pre-set pointer is given to set the flow parameter for operator's convenience.

#### 3.) 2W-M Wire Control Unit

The 2W-M wire control unit is designed to hold standard wire coil, straighten it as it uncoils, and feed it to the gun under controlled tension. For proper wire combustion spraying, wire must extend straight from the gun nozzle and remain centered in the flame. The efficient straightening action of the 2W-M.assures fast spraying speeds, and prevents wear on gears, wire nozzles, and wire guides. The 2W-M wire control unit is equipped with solid ball bearing rollers that are greased packed and sealed for life. The 2W-M takes wire from the reel in the proper direction, removes curvature from any type of wire, any size and any degree of stiffness.