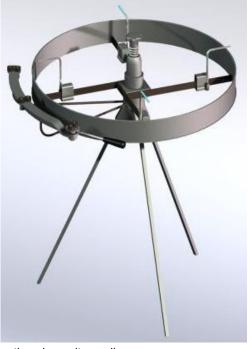

#### 3.) 2W-M Wire Control Unit

The 2W-M wire control unit is designed to hold standard wire coil, straighten it as it uncoils, and feed it to the gun under controlled tension. For proper wire combustion spraying, wire must extend straight from the gun nozzle and remain centered in the flame. The efficient straightening action of the 2W-M.assures fast spraying speeds, and prevents wear on gears, wire nozzles, and wire guides. The 2W-M wire control unit is equipped with solid ball bearing rollers that are greased packed and sealed for life. The 2W-M takes wire from the reel in the proper direction, removes curvature from any type of wire, any size and any degree of stiffness.

#### Features and benefits:-

- Facilitates fastest spraying speeds using all types of wire.
- Optimizes spraying performance by straightening the wire as it uncoils
- Rugged design built for long service life with limited maintenance.
- Simple operation requires minimal operator training.
- Straightening action is controlled with an easy-to-use clamp handle.
- An efficient outer hoop keeps wire on the arms; it cannot ride off, get tangled or hooked.
- Construction is all metal. Tough tripod legs of heavy steel tubing will not tip.
- A strong, rugged spring adjusts over a wide range of tensions.